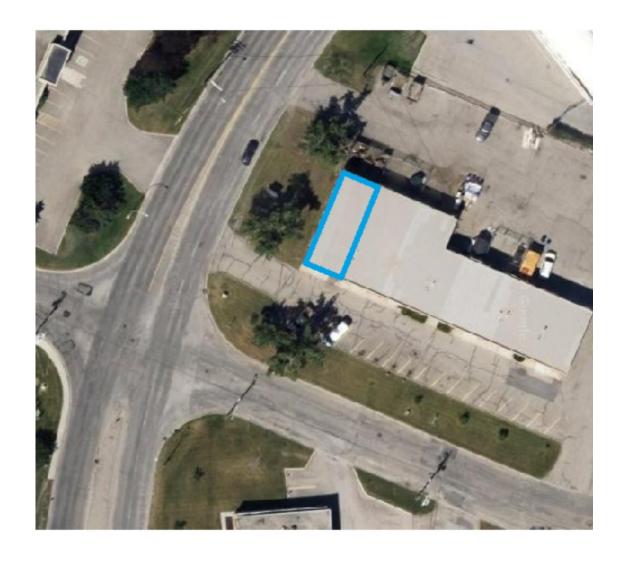

## **Municipal Address**

4623 Manilla Road SE Calgary, Alberta

## **Legal Description**

Plan 3724JK, Block 9, Lot 1