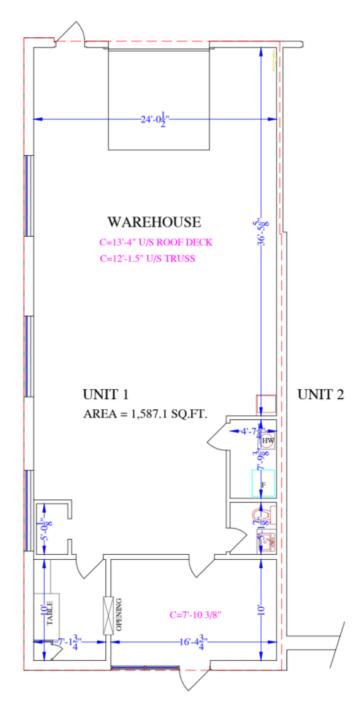

## **Area**

1,587.1 sq. ft.

## Ceiling Height

Clear Height 12'

## **Loading & Access**

**Drive-in Access** 

The information contained herein may change and the property removed from the market at any time without prior notice. It has been obtained from sources believed to be correct but does not form part of any present or future contract.